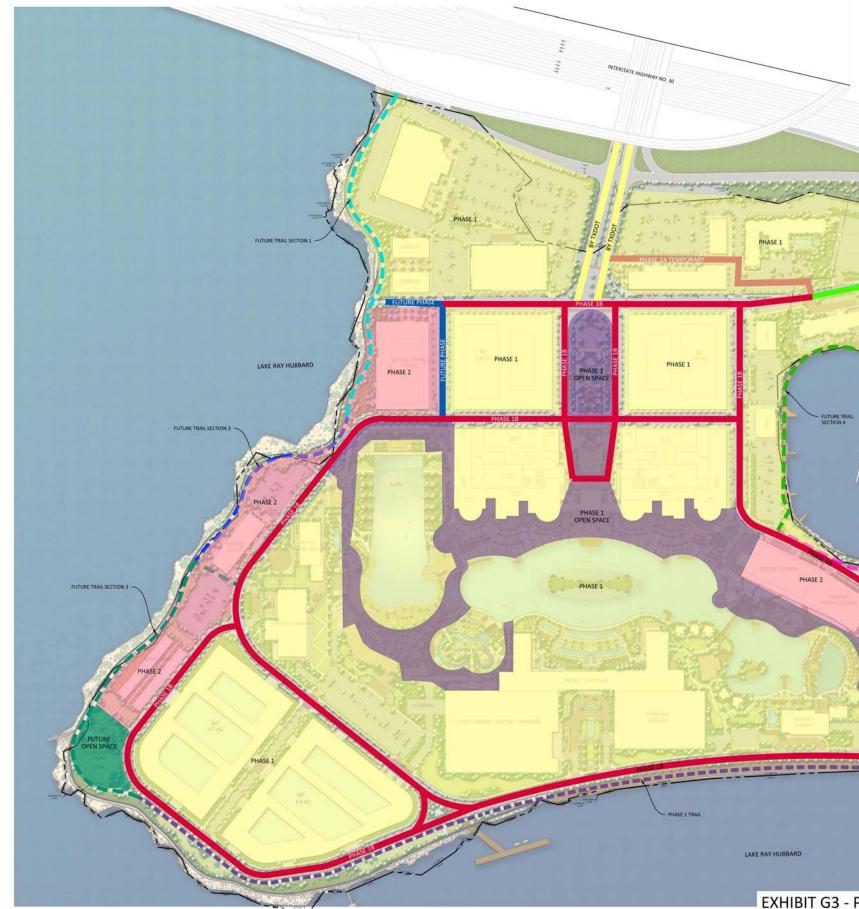

MAJOR WARRANTS

\* REFER TO BAYSIDE SPECIAL DISTRICT ORDINANCE ORD-014-15.

LEGEND TRAIL (12 FT) PEDESTRIAN SHED TYPE A ROADWAY ±60' R-O-W - - A - - -TYPE B ROADWAY ±60' R-O-W - - B ----TYPE C ROADWAY ±50' R-O-W ----TERMINATING VISTA/ LANDMARK OPPORTUNIT SAPPHIRE BAY\* SPECIAL DISTRICT 150 FLEX SPACE SCALE: 1" = 150"

STREET SECTION A 2 - LANE UNDIVIDED RETAIL/COMMERCIAL COLLECTOR ±60' RIGHT OF WAY

±60'

NOTES 1. THE FB DISTRICT BOUNDARVIES) AND THOROUGHFARE ALIGNMENT(S) SHOWN ON THIS EXHIBIT ARE FOR ILLUSTRATION PURPOSES AND DO NOT SET THE BOUNDARY. THE BOUNDARY IS DETERMINED AT TIME OF FINAL

**EXHIBIT G1- PHASED** 

NOTES 1. THE FB DISTRICT BOUNDARY[JES] AND THOROUGHFARE ALIGNMENT(S) SHOWN ON THE BRHIBT ARE FOR ILLUSTRATION PURPOSES AND DO NOT SET THE BOUNDARY. THE BOUNDARY IS DETERMINED AT TIMO EF FINAL PAR-2. MAJOR WARRANTS FROM CURRENT DEVELOPMENT INTER'S SATEMATICAND REGULATING PURPONAL BY CHY COUNCIL DURING DEVELOPMENT PLAN REGULATING PURPONAL BY CITY COUNCIL DURING DEVELOPMENT PLAN REVIEW.

COMMISSION AND APPROVAL BY CITY COUNCIL DUINIS DEVELOPMENT PLAN REVIEW. 3. THIS REGULATING PLAN IS FOR ILLUSTRATIVE PURPOSES ONLY AND SUBJECT TO CHANGE. THIS REGULATING PURA, ALONG WITH DEVELOPMENT REGULATIONS MEETS THE INTENT OF THE CITY OF ROWLETT FORM BASED CODE. DEVIATIONS FORM SPECIFIC STANDARDS HAVE BEIN LISTE ON ADRELUSTED AS WARRANTS. 4. ALL CURRENT DEVELOPMENT REQUIREMENTS OF THE CITY AS AMENDED SHALL BE MET FUNCES OTHERWISE APPROVED. 5. NO 100-YEAR FLOODPLAIN EXISTS ON THIS SITE.