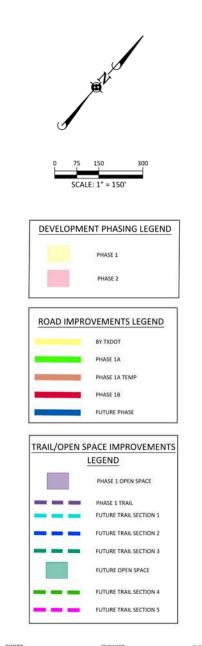

| CHIESA RD<br>UNE SA RD             | REVISIONS DRAWN BY                                                                                        | XHIBIT                                                                                                                                                                                                                                                                     | - C     |
|------------------------------------|-----------------------------------------------------------------------------------------------------------|----------------------------------------------------------------------------------------------------------------------------------------------------------------------------------------------------------------------------------------------------------------------------|---------|
| LAKE RAY HUBBARD                   |                                                                                                           |                                                                                                                                                                                                                                                                            |         |
| HASE IA                            | Manha                                                                                                     | 225 Greaville Aroue, Sule 100, Dallar, 17 X SUL DTING<br>2255 Greaville Aroue, Sule 100, Dallar, 17 X SUL DTING<br>2014 Equineeri Lisvroyeri I Wate Resource Equineeri I Wate Arate Wate Equivers<br>Construction Manageri Environal Engineeri Regulariation Mo. F. 1914.1 |         |
| RAIL                               |                                                                                                           |                                                                                                                                                                                                                                                                            |         |
| LAKE RAY HUBBARD                   | SAPPHIRE BAY                                                                                              | CITY OF ROWLETT, DALLAS & ROCKWALL COUNTY, TEXAS<br>PHASED REGULATING PLAN                                                                                                                                                                                                 |         |
| PHASE 2                            | FOR INTER                                                                                                 |                                                                                                                                                                                                                                                                            |         |
|                                    | THIS DOC<br>ISSUED FO<br>OR PERMI<br>BRIAN J. B<br>TEXAS P.I.<br>ISSUED<br>10<br>PROJ. MOR.<br>PROJ. MOR. | DUMENT IS NOT<br>R CONSTRUCTION<br>TING PURPOSES<br>RIDGEWATER, P.E.<br>E. No. 98334<br>D THIS DATE:<br>D/14/2019<br>BB<br>BB<br>SS                                                                                                                                        |         |
| - PHASED REGULATING PLAN - PHASING | 3                                                                                                         | 25<br>10/14/2019<br>1*=150'<br>SHEET<br>OF <b>3</b><br>.025002                                                                                                                                                                                                             | PENDING |