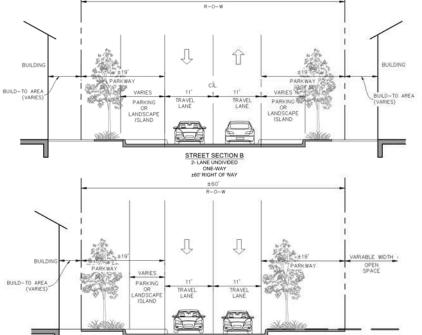

STREET SECTION A 2 - LANE UNDIVIDED RETAIL/COMMERCIAL COLLECTOR ±60' RIGHT OF WAY

±60'

NOTES 1. THE FB DISTRICT BOUNDARVIES) AND THOROUGHFARE ALIGNMENT(S) SHOWN ON THIS EXHIBIT ARE FOR ILLUSTRATION PURPOSES AND DO NOT SET THE BOUNDARY. THE BOUNDARY IS DETERMINED AT TIME OF FINAL