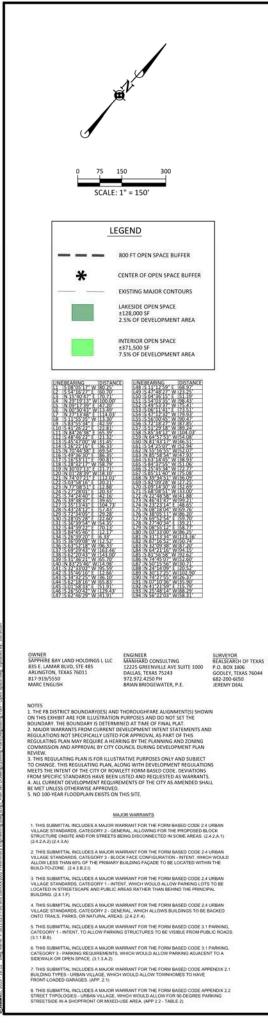

MAJOR WARRANTS

\* REFER TO BAYSIDE SPECIAL DISTRICT ORDINANCE ORD-014-15.

LEGEND TRAIL (12 FT) PEDESTRIAN SHED TYPE A ROADWAY ±60' R-O-W - - A - - -TYPE B ROADWAY ±60' R-O-W - - B ----TYPE C ROADWAY ±50' R-O-W ----TERMINATING VISTA/ LANDMARK OPPORTUNIT SAPPHIRE BAY\* SPECIAL DISTRICT 150 FLEX SPACE SCALE: 1" = 150"