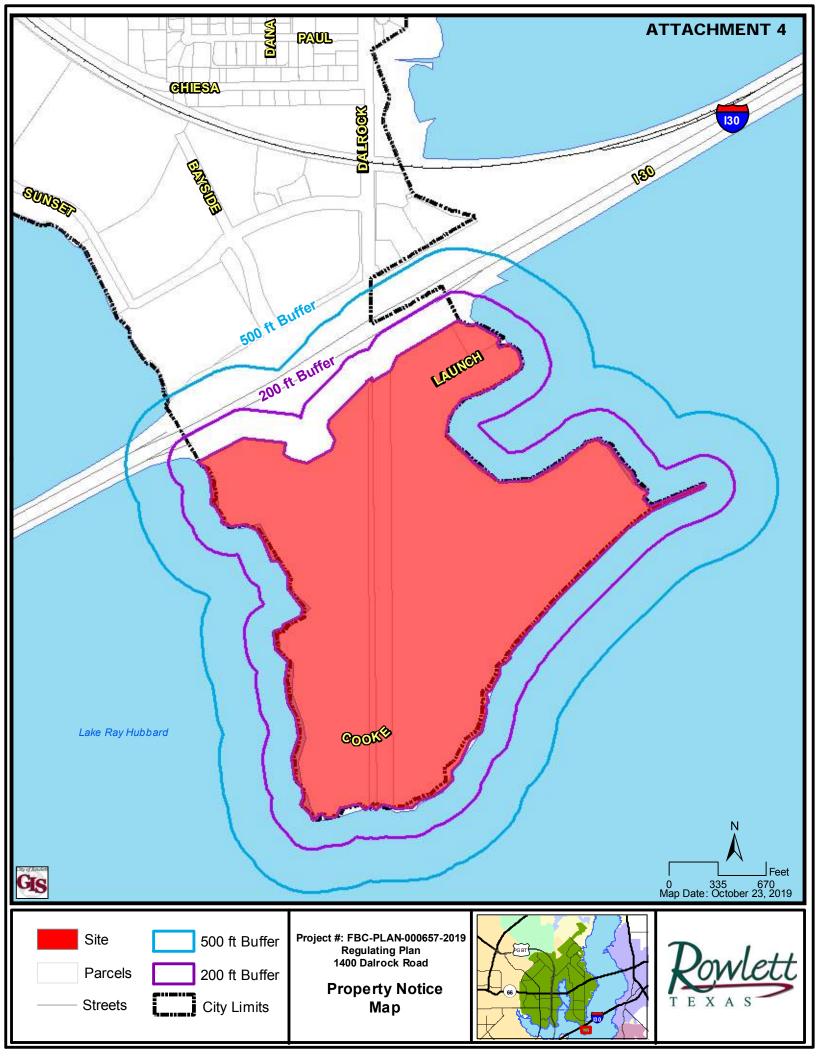

, ABSTRACT NO. 438 AND CHARLES D. MERRILL SURVEY, ABSTRACT NO. 957 DALLAS COUNTY, TEXAS

NORTHEAST TRACT - 57.9 ACRE TRACT WILLIAM CRABTREE SURVEY, ABSTRACT NO. 346 CHARLES D. MERRILL SURVEY, ABSTRACT NO. 957 DALLAS COUNTY, TEXAS

SOUTH TRACT - 57.9 ACRE TRACT WILLIAM CRABTREE SURVEY, ABSTRACT NO. 346 ELMIRA EVENS SURVEY, ABSTRACT NO. 438 H MAMIL AN SURVEY, ABSTRACT NO. 438 AND DAILAS COUNTY, TEXAS H MAMILLAN SURVEY, ABSTRACT NO. 113 AND WILLIAM HADEN THOMAS SURVEY, ABSTRACT NO. 213 ROCKWALL COUNTY, TEXAS

APPLICANT: CITY OF ROWLETT 4000 MAIN STREET ROWLETT, TEXAS 75088

OWNER: CITY OF DALLAS 1500 MARILLA STREET DALLAS, TEXAS 75201 (214) 670 - 3111

(972) 463 - 3927 **Kimley**»Horn

Tel. No. (972) 77 Fax No. (972) 2 FIRM # Drawn by KLS Date 13/04/2015 Project No. 064478300 Checked by MLB