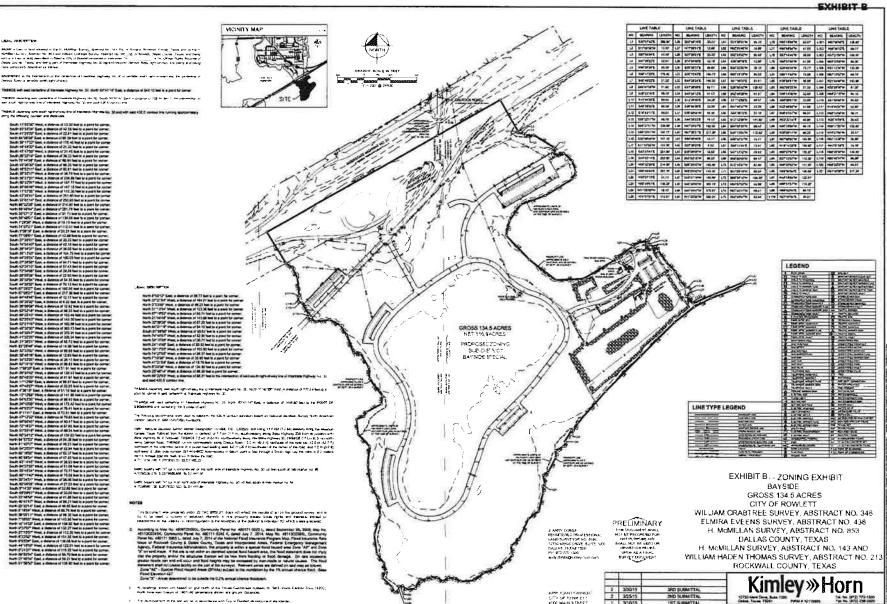

### BAYSIDE

A TA/ACSMLANE TITLE SURVEY NORTHWEST TRACT-98 JACRE TRACT WILLIAM CABRIERESURVEY, JASTACTNO. 46 ELMIRA EVEEN SURVEY ABSTRACT NO.438 MD CHARLES J. MERILL SURVEY, ABSTRACT NO.450 DALASCOUNTY, TEXAS

NORTHEAST TRACT 57.8ACR: TRACT WILLIAM CRABIREESURYEY, JBSTACTNO. 48 CHARLES ). MERRILI SURVEY, ABSTAC: NO.857 DALASCOUVTY, TEXAS

SUTHTRACT - 5'9 ARE TAC' WILLIAM (RABTREESURIEY, JIBSTACTNO, 46 EL, IRRAEVENS SJRYV, XASTRACT NO, 43 H IGMILAN ULINEY, ASSTRACT NO, 43 ALASCOLITY, IEXA H IGMILAN ULINEY, ASSTRACT NO, 113 AND WILLIAH HAIEN THOMAS SURVEY, ABITRACT NO, 21: ROCKWAL CCUNT, TEMS

OWNER CITY OF DAILAS 500 MARI,LA STREET DALIAS, TEXAS 752)1 (214) 670 - 2111

Derwin by KLS MLB

AIPLICANT: (ITY)FR0WLETT 4000 MAINSTRIET ROVLEIT, TEXAS7508( (972)463-3927 Kimley »Hom 50 For Dive, Side 100 15 For AD 100