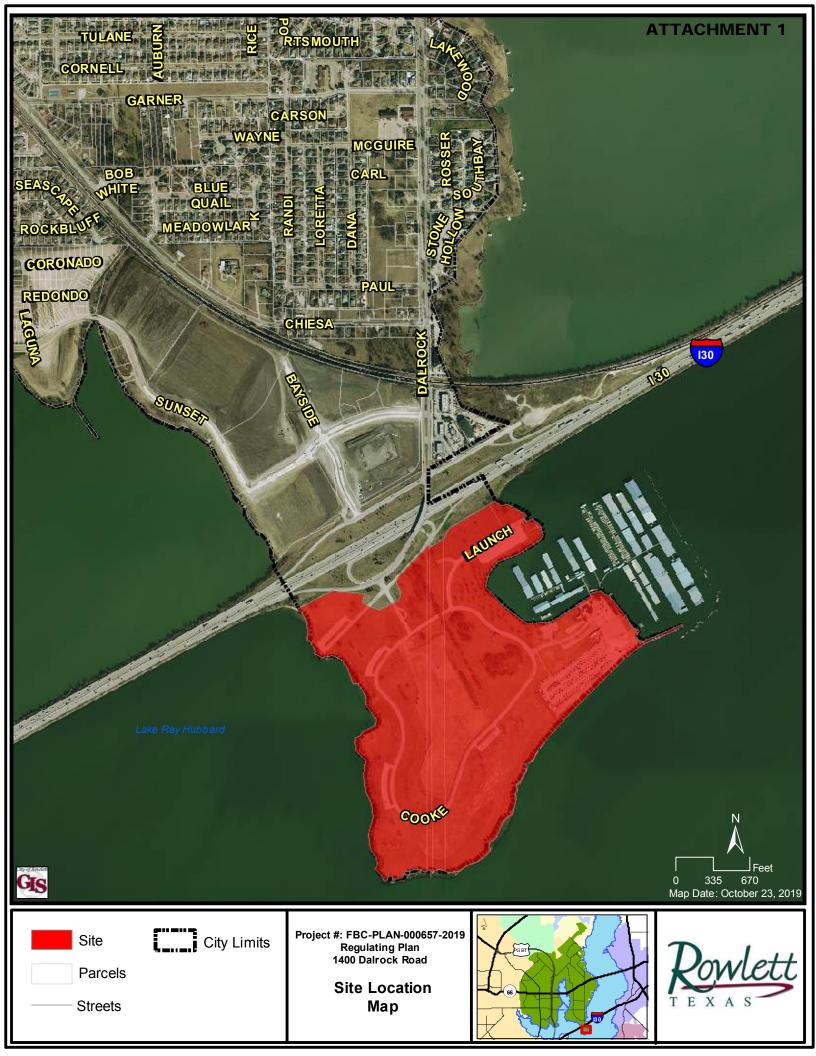

### BAYSIDE

A TA/ACSMLANE TITLE SURVEY NORTHWEST TRACT-98 JACRE TRACT WILLIAM CABRIERESURVEY, JASTACTNO. 46 ELMIRA EVEEN SURVEY ABSTRACT NO.438 MD CHARLES J. MERILL SURVEY, ABSTRACT NO.450 DALASCOUNTY, TEXAS

NORTHEAST TRACT 57.8ACR: TRACT WILLIAM CRABIREESURYEY, JBSTACTNO. 48 CHARLES ). MERRILI SURVEY, ABSTAC: NO.857 DALASCOUVTY, TEXAS

SUTHTRACT - 5'9 ARE TAC' WILLIAM (RABTREESURIEY, JIBSTACTNO, 46 EL, IRRAEVENS SJRYV, XASTRACT NO, 43 H IGMILAN ULINEY, ASSTRACT NO, 43 ALASCOLITY, IEXA H IGMILAN ULINEY, ASSTRACT NO, 113 AND WILLIAH HAIEN THOMAS SURVEY, ABITRACT NO, 21: ROCKWAL CCUNT, TEMS

OWNER CITY OF DAILAS 500 MARI,LA STREET DALIAS, TEXAS 752)1 (214) 670 - 2111

Derwin by KLS MLB

AIPLICANT: (ITY)FR0WLETT 4000 MAINSTRIET ROVLEIT, TEXAS7508( (972)463-3927 Kimley »Hom 50 For Dive, Side 100 15 For AD 100