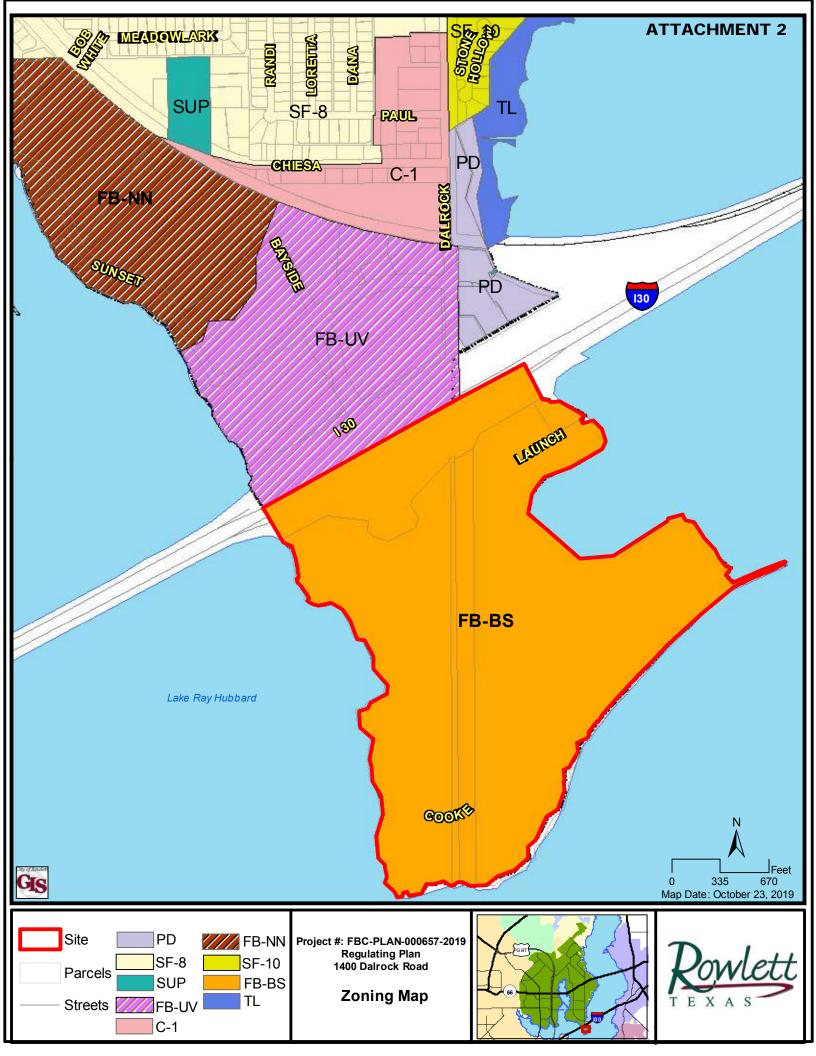

### BAYSIDE

A TA/ACSMLANE TITLE SURVEY NORTHWEST TRACT-98 JACRE TRACT WILLIAM CABRIERESURVEY, JASTACTNO. 46 ELMIRA EVEEN SURVEY ABSTRACT NO.438 MD CHARLES J. MERILL SURVEY, ABSTRACT NO.450 DALASCOUNTY, TEXAS

NORTHEAST TRACT 57.8ACR: TRACT WILLIAM CRABIREESURYEY, JBSTACTNO. 48 CHARLES ). MERRILI SURVEY, ABSTAC: NO.857 DALASCOUVTY, TEXAS

SUTHTRACT - 5'9 ARE TAC' WILLIAM (RABTREESURIEY, JIBSTACTNO, 46 EL, IRRAEVENS SJRYV, XASTRACT NO, 43 H IGMILAN ULINEY, ASSTRACT NO, 43 ALASCOLITY, IEXA H IGMILAN ULINEY, ASSTRACT NO, 113 AND WILLIAH HAIEN THOMAS SURVEY, ABITRACT NO, 21: ROCKWAL CCUNT, TEMS

OWNER CITY OF DAILAS 500 MARI,LA STREET DALIAS, TEXAS 752)1 (214) 670 - 2111

Derwin by KLS MLB

AIPLICANT: (ITY)FR0WLETT 4000 MAINSTRIET ROVLEIT, TEXAS7508( (972)463-3927 Kimley »Hom 50 For Dive, Side 100 15 For AD 100