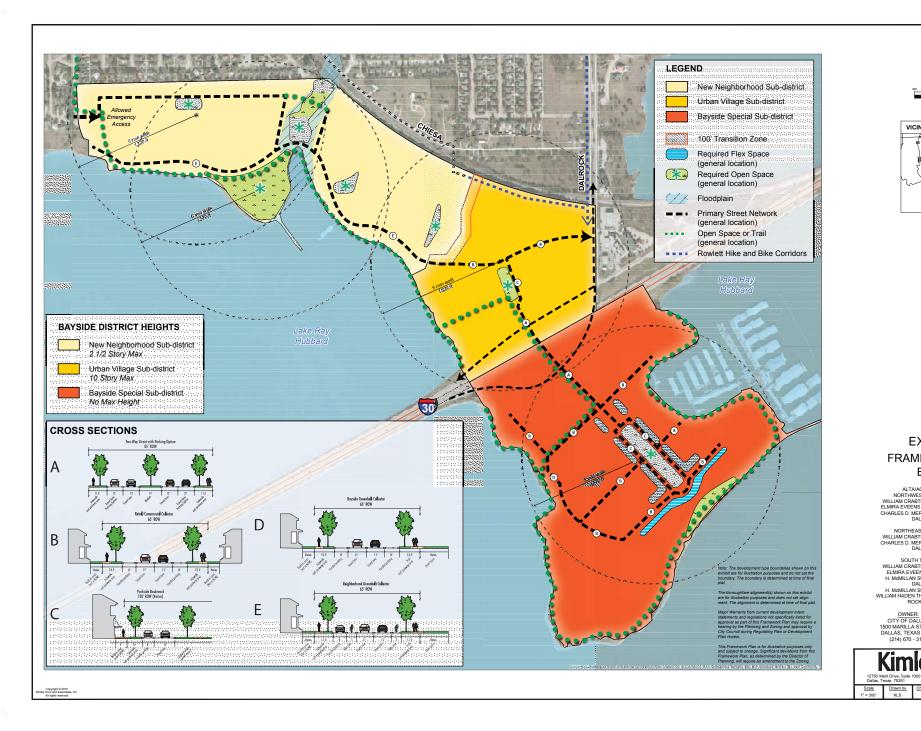

### EXHIBIT F -FRAMEWORK PLAN BAYSIDE

ALTA/ACSM LAND TITLE SURVEY NORTHWEST TRACT - 98.7 ACRE TRACT WILLIAM CRABTREE SURVEY, ABSTRACT NO. 346 ELMIRA EVEENS SURVEY, ABSTRACT NO. 438 AND CHARLES D. MERRILL SURVEY, ABSTRACT NO. 957 DALLAS COUNTY, TEXAS

NORTHEAST TRACT - 57.9 ACRE TRACT WILLIAM CRABTREE SURVEY, ABSTRACT NO. 346 CHARLES D. MERRILL SURVEY, ABSTRACT NO. 957 DALLAS COUNTY, TEXAS

SOUTH TRACT - 57.9 ACRE TRACT WILLIAM CRABTREE SURVEY, ABSTRACT NO. 346 ELMIRA EVENS SURVEY, ABSTRACT NO. 438 H MAMIL AN SURVEY, ABSTRACT NO. 438 AND DAILAS COUNTY, TEXAS H MAMILLAN SURVEY, ABSTRACT NO. 113 AND WILLIAM HADEN THOMAS SURVEY, ABSTRACT NO. 213 ROCKWALL COUNTY, TEXAS