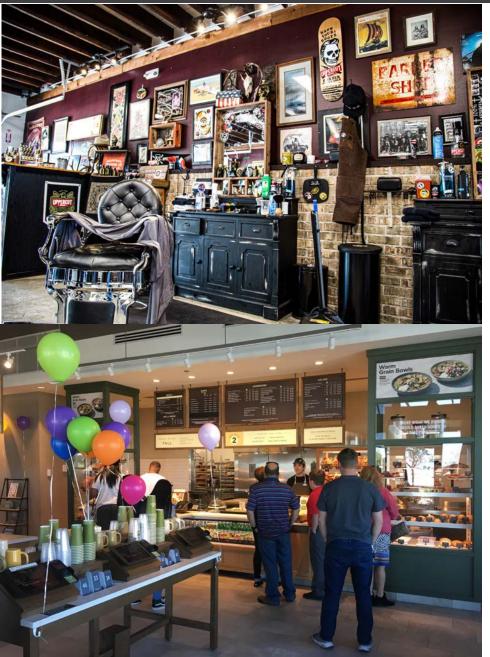

## QUARTER 1 | FISCAL YEAR 2020 | OCT-DEC

Redemption Barber Shop was named winner of the Texas Downtown Association Best Commercial Interior Award (population 50k+). The annual President's Award Program recognizes outstanding projects, places, and people of downtowns across the state

Panera Bread, 4808 Lakeview Pkwy, opened at the corner of PGBT and SH66 in October

ECONOMIC DEVELOPMENT STRATEGIC PLAN

City Council approved the 5-Year Economic Development Strategic Plan in October. The plan can be downloaded at <u>https://rowlettonthemove.com/about.php</u>