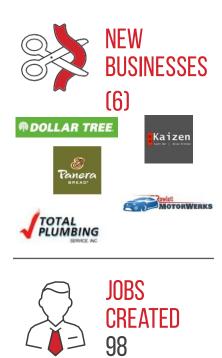

Panera Bread, 4808 Lakeview Pkwy, opened at the corner of PGBT and SH66 in October

ECONOMIC DEVELOPMENT STRATEGIC PLAN

City Council approved the 5-Year Economic Development Strategic Plan in October. The plan can be downloaded at <u>https://rowlettonthemove.com/about.php</u>