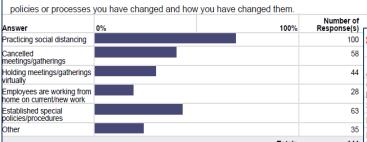

What internal changes have you made to employee policies, business processes, etc. to manage through these times? Select all that apply. In the comment section, please tell us about any other

> Full survey results at RowlettOnTheMove.com/ COVID19