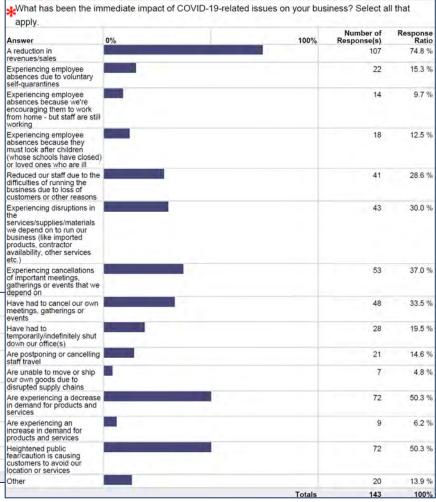

|                       | 0           |





What internal changes have you made to employee policies, business processes, etc. to manage through these times? Select all that apply. In the comment section, please tell us about any other

> Full survey results at RowlettOnTheMove.com/ COVID19

How are you changing your business or marketing strategies to strengthen your business in anticipation of a downturn? Select all that apply Number of Answer Response(s) Ratio Changing or enhancing product lines 26 18.3 % Slowing or halting production 28 19.7 % Expanding marketing 37 26.0 % Expanding necessary 9 6.3 % product 17 11.9 % us from being able to serve

40

37

44

28.1 %

26.0 %

30 9 %

Northshore-Rowlett.com RowlettOnTheMove.com -

Reduce workforce

Increase debt

Other